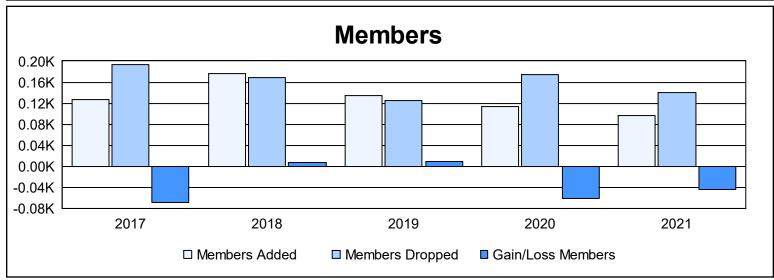

District 25 A

As of June 2021 Cumulative

| Year      | New<br>Clubs | Dropped<br>Clubs | Gain/<br>Loss<br>Clubs | New<br>Members | Charter<br>Members | Reinstate<br>Members | Transfer<br>Members | Total<br>Member<br>Added | Total<br>Members<br>Dropped | Gain/<br>Loss<br>Members |
|-----------|--------------|------------------|------------------------|----------------|--------------------|----------------------|---------------------|--------------------------|-----------------------------|--------------------------|
| 2016-2017 | 0            | 2                | -2                     | 115            | 0                  | 9                    | 2                   | 126                      | 194                         | -68                      |
| 2017-2018 | 0            | 0                | 0                      | 152            | 2                  | 13                   | 10                  | 177                      | 169                         | 8                        |
| 2018-2019 | 0            | 0                | 0                      | 115            | 0                  | 10                   | 9                   | 134                      | 125                         | 9                        |
| 2019-2020 | 0            | 0                | 0                      | 101            | 0                  | 9                    | 3                   | 113                      | 175                         | -62                      |
| 2020-2021 | 0            | 1                | -1                     | 76             | 0                  | 18                   | 2                   | 96                       | 141                         | -45                      |
| Average   | 0            | 1                | -1                     | 112            | 0                  | 12                   | 5                   | 129                      | 161                         | -32                      |