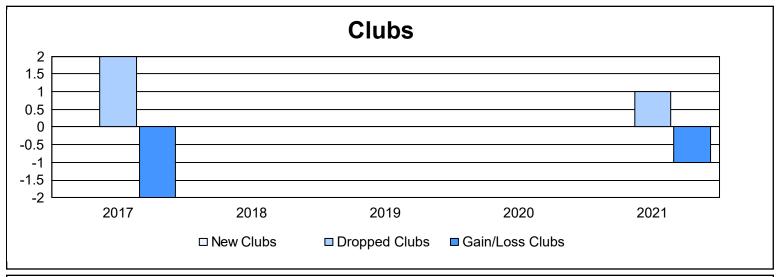

District 25 A

As of June 2021 Cumulative

| Year      | New<br>Clubs | Dropped<br>Clubs | Gain/<br>Loss<br>Clubs | New<br>Members | Charter<br>Members | Reinstate<br>Members | Transfer<br>Members | Total<br>Member<br>Added | Total<br>Members<br>Dropped | Gain/<br>Loss<br>Members |
|-----------|--------------|------------------|------------------------|----------------|--------------------|----------------------|---------------------|--------------------------|-----------------------------|--------------------------|
| 2016-2017 | 0            | 2                | -2                     | 115            | 0                  | 9                    | 2                   | 126                      | 194                         | -68                      |
| 2017-2018 | 0            | 0                | 0                      | 152            | 2                  | 13                   | 10                  | 177                      | 169                         | 8                        |
| 2018-2019 | 0            | 0                | 0                      | 115            | 0                  | 10                   | 9                   | 134                      | 125                         | 9                        |
| 2019-2020 | 0            | 0                | 0                      | 101            | 0                  | 9                    | 3                   | 113                      | 175                         | -62                      |
| 2020-2021 | 0            | 1                | -1                     | 76             | 0                  | 18                   | 2                   | 96                       | 141                         | -45                      |
| Average   | 0            | 1                | -1                     | 112            | 0                  | 12                   | 5                   | 129                      | 161                         | -32                      |